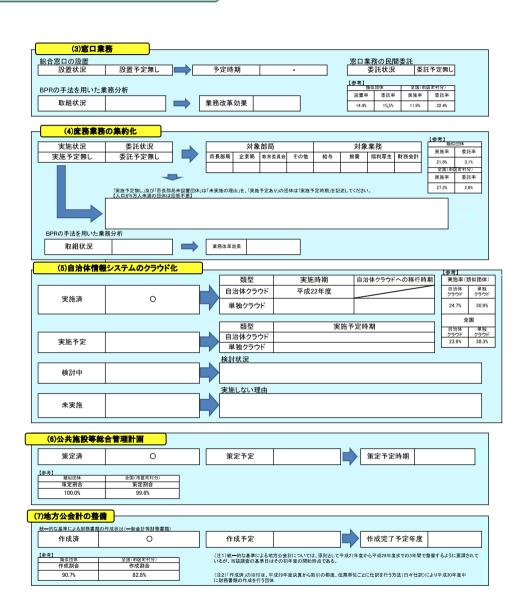

| 0              |                                                                             | 41.7%       | 50.5%           |
| 福祉・保健センター              | 2         | 0           | 0.0% | <ul> <li>施設内に役場組織が入っており、兼務による効率化を図っている。</li> <li>・運営管理上、自治体縦員による判断を張しているので、直営で運営すべき施設である。</li> </ul> | 2              | ・施設内に役場個職が入っており、東西による効率化を図っている。<br>・運営管理上、自治体験員による判断を受しているので、直営で運営すべき施設である。 | 38.2%       | 53,6%           |
| 児童クラブ、学童館等             | 9         | 0           | 0.0% | 現在は直営で運営すべき施設と考えているため、指定管<br>理者制度の導入を検討していない。                                                        | 0              |                                                                             | 17.0%       | 22.7%           |